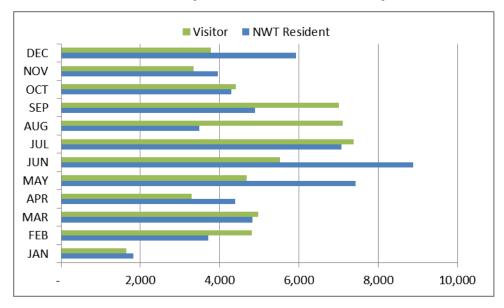

| 7,598  | 92,051  |
| Wells       | 10.4%  | 6.7%   | 14.5%  | -1.9%  | 9.6%   | 17.6%  | 9.4%   | 20.3%  | -1.6%  | 6.0%   | 8.0%   | 7.0%   | 8.6%    |
| Yellowknife | 23,958 | 23,366 | 25,119 | 24,978 | 26,117 | 25,506 | 27,699 | 28,065 | 25,934 | 26,817 | 25,236 | 25,328 | 308,123 |
|             | -7.4%  | -3.0%  | -6.7%  | -8.3%  | -5.1%  | -5.5%  | 1.6%   | -0.1%  | -3.0%  | 0.1%   | -0.6%  | 7.0%   | -2.7%   |
| Total       | 44,421 | 42,219 | 44,397 | 44,014 | 45,659 | 45,233 | 49,706 | 49,814 | 46,048 | 47,380 | 45,368 | 44,991 | 549,250 |
|             | -1.8%  | 1.1%   | -2.5%  | -5.0%  | -2.5%  | -2.4%  | 4.1%   | 3.6%   | -3.1%  | 0.1%   | 0.7%   | 5.3%   | -0.2%   |

<sup>\*</sup> Percent in green is Percent Change from 2011.

# 2012 Yellowknife Airport Traffic: Residency



# 2012 Yellowknife Airport Traffic: Visitor Origin



# 2012 Yellowknife Airport Traffic: Visitors' Main Destination



#### 2012 Yellowknife Airport Traffic: Visitors' Main Purpose of Travel



#### 2012 Yellowknife Hotel Association: Occupancy Rates



\* The line and percentages in red indicate the percent change over 2011.

#### 2011 & 2012 Territorial Park Visitor Numbers

|        |          |       |       | 201   | 1     |       |        |       | 2012  |       |       |       |        |        |
|--------|----------|-------|-------|-------|-------|-------|--------|-------|-------|-------|-------|-------|--------|--------|
|        |          | MAY   | JUN   | JUL   | AUG   | SEP   | Total  | MAY   | JUN   | JUL   | AUG   | SEP   | Total  | Change |
| Dehcho | Resident | 63    |