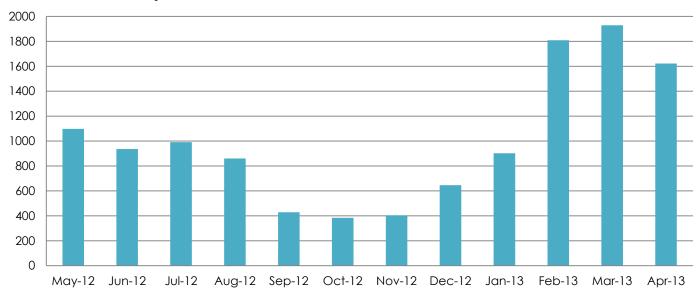

'l       | 136  | 88   | 59   | 94   | 92   |
|  | Beneficiary - CAN | 16   | 13   | 20   | 5    | 3    |
|  | Total             | 6999 | 6745 | 6016 | 6862 | 6122 |

# **Hunting License Sales by Type and Residency**

|                       | 2008 | 2009 | 2010 | 2011 | 2012 |
|-----------------------|------|------|------|------|------|
| CAN - Big Game        | 180  | 189  | 116  | 109  | 97   |
| CAN - Big & SM Game   | 53   | 54   | 18   | 14   | 15   |
| CAN - SM Game         | 36   | 38   | 32   | 39   | 32   |
| INT'L - Big Game      | 634  | 516  | 355  | 364  | 345  |
| INT'L - Big & SM Game | 85   | 18   | 12   | 19   | 15   |
| INT'L - SM Game       | 18   | 0    | 14   | 9    | 1    |
| Total                 | 1006 | 815  | 547  | 554  | 505  |

#### Visits to www.nwtparks.ca