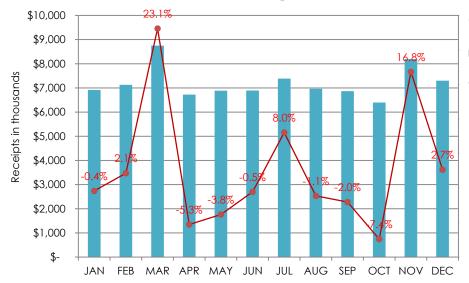

### 2012 Food Services and Drinking Places Receipts

\* The line and percentages in red indicate the percent change over 2011.