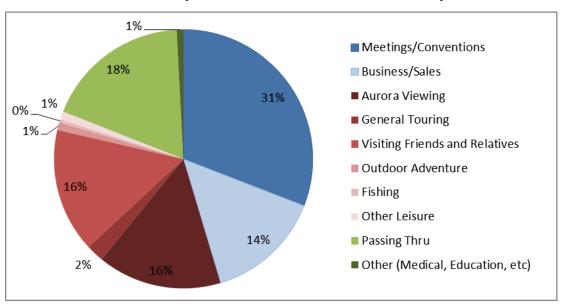

| 24,978 | 26,117 | 25,506 | 27,699 | 28,065 | 25,934 | 26,817 | 25,236 | 25,328 | 308,123 |
|             | -7.4%  | -3.0%  | -6.7%  | -8.3%  | -5.1%  | -5.5%  | 1.6%   | -0.1%  | -3.0%  | 0.1%   | -0.6%  | 7.0%   | -2.7%   |
| Total       | 44,421 | 42,219 | 44,397 | 44,014 | 45,659 | 45,233 | 49,706 | 49,814 | 46,048 | 47,380 | 45,368 | 44,991 | 549,250 |
|             | -1.8%  | 1.1%   | -2.5%  | -5.0%  | -2.5%  | -2.4%  | 4.1%   | 3.6%   | -3.1%  | 0.1%   | 0.7%   | 5.3%   | -0.2%   |

<sup>\*</sup> Percent in green is Percent Change from 2011.

# 2012 Yellowknife Airport Traffic: Residency



# 2012 Yellowknife Airport Traffic: Visitor Origin



# 2012 Yellowknife Airport Traffic: Visitors' Main Destination



#### 2012 Yellowknife Airport Traffic: Visitors' Main Purpose of Travel



#### 2012 Yellowknife Hotel Association: Occupancy Rates



\* The line and percentages in red indicate the percent change over 2011.

#### 2011 & 2012 Territorial Park Visitor Numbers

|        |          |       |       | 201   | 1     |       |        |       | 2012  |       |       |       |        |        |
|--------|----------|-------|-------|-------|-------|-------|--------|-------|-------|-------|-------|-------|--------|--------|
|        |          | MAY   | JUN   | JUL   | AUG   | SEP   | Total  | MAY   | JUN   | JUL   | AUG   | SEP   | Total  | Change |
| Dehcho | Resident | 63    | 59    | 102   | 115   | 16    | 355    | 13    | 97    | 92    | 115   | 15    | 332    | -6%    |
|        | Visitor  | 15    | 151   | 349   | 276   | 42    | 833    | 26    | 124   | 369   | 3