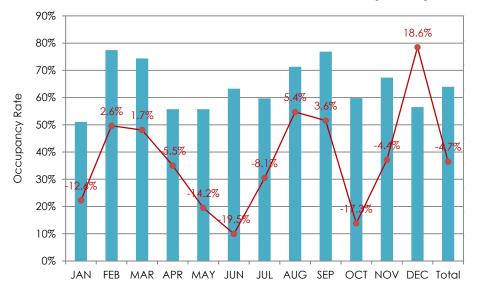

#### 2012 Yellowknife Hotel Association: Occupancy Rates

\* The line and percentages in red indicate the percent change over 2011.