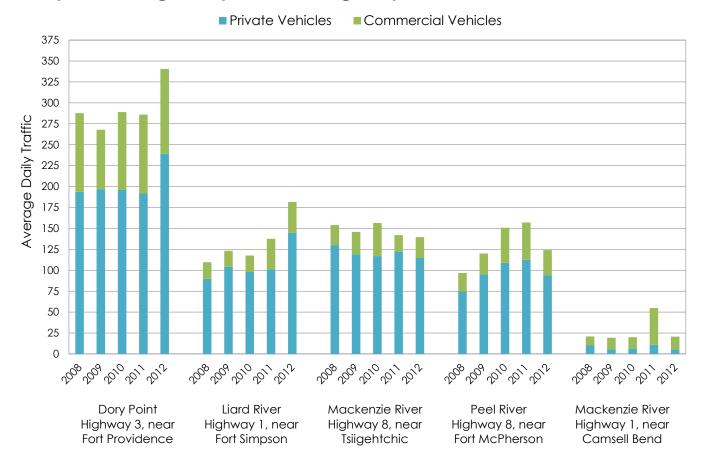

covering major aspects of the tourism industry including visitation, accommodation and transportation, etc. The publication is updated quarterly, but all data are subject to ongoing revisions from suppliers.

Because this is the first newsletter, it includes a significant amount of complete annual data from 2012. The data provided quarterly will vary according

to availability. The information is collected monthly, seasonally and annually by a variety of suppliers including Department of Transportation, Statistics Canada, Visitor Information Centres, NWT Territorial Parks, Yellowknife Hotel Association, etc.

If you are aware of additional tourism indicators that could be included in future newsletters, please let us know.

Enjoy!

#### Five-year Average Daily Traffic on Highway Ferries



# 2012 Passenger Volume to Regional Airports

|             | JAN    | FEB    | MAR    | APR    | MAY    | JUN    | JUL    | AUG    | SEP    | OCT    | NOV    | DEC    | Total   |
|-------------|--------|--------|--------|--------|--------|--------|--------|--------|--------|--------|--------|--------|---------|
| Fort        | 1,037  | 748    | 544    | 413    | 534    | 332    | 1,427  | 1,014  | 1,078  | 1,153  | 1,112  | 1,024  | 10,416  |
| Simpson     | -1.4%  | -20.8% | -48.5% | -58.3% | -50.8% | -79.9% | 37.7%  | -23.7% | -25.1% | 11.2%  | 7.4%   | 11.2%  | -23.3%  |
| Fort Smith  | 1,448  | 1,327  | 1,408  | 1,484  | 1,788  | 1,691  | 1,809  | 1,557  | 1,387  | 1,511  | 1,462  | 1,440  | 18,312  |
|             | 1.5%   | 3.3%   | -1.2%  | 9.2%   | 23.7%  | 32.3%  | 42.1%  | 9.9