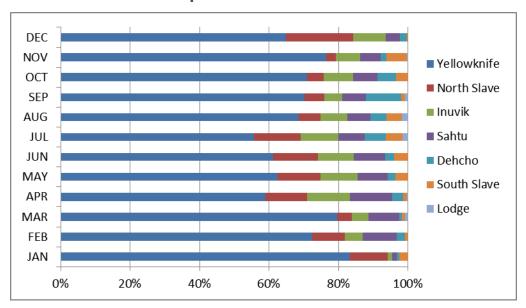

0%   | 8.0%   | 7.0%   | 8.6%    |
| Yellowknife | 23,958 | 23,366 | 25,119 | 24,978 | 26,117 | 25,506 | 27,699 | 28,065 | 25,934 | 26,817 | 25,236 | 25,328 | 308,123 |
|             | -7.4%  | -3.0%  | -6.7%  | -8.3%  | -5.1%  | -5.5%  | 1.6%   | -0.1%  | -3.0%  | 0.1%   | -0.6%  | 7.0%   | -2.7%   |
| Total       | 44,421 | 42,219 | 44,397 | 44,014 | 45,659 | 45,233 | 49,706 | 49,814 | 46,048 | 47,380 | 45,368 | 44,991 | 549,250 |
|             | -1.8%  | 1.1%   | -2.5%  | -5.0%  | -2.5%  | -2.4%  | 4.1%   | 3.6%   | -3.1%  | 0.1%   | 0.7%   | 5.3%   | -0.2%   |

<sup>\*</sup> Percent in green is Percent Change from 2011.

# 2012 Yellowknife Airport Traffic: Residency



# 2012 Yellowknife Airport Traffic: Visitor Origin



# 2012 Yellowknife Airport Traffic: Visitors' Main Destination



#### 2012 Yellowknife Airport Traffic: Visitors' Main Purpose of Travel



#### 2012 Yellowknife Hotel Association: Occupancy Rates



\* The line and percentages in red indicate the percent change over 2011.

#### 2011 & 2012 Territorial Park Visitor Numbers

|        |          |       |       | 201   | 1     |       |        |       | 2012  |       |       |       |        |        |
|--------|----------|-------|-------|-------|-------|-------|--------|-------|-------|-------|-------|-------|--------|--------|
|        |          | MAY   | JUN   | JUL   | AUG   | SEP   | Total  | MAY   | JUN   | JUL   | AUG   | SEP   | Total  | Change |
| Dehcho | Resident | 63    | 59    | 102   | 115   | 16    | 355    | 13    | 97    | 92    | 115   | 15    | 332    | -6%    |
|        | Visitor  |